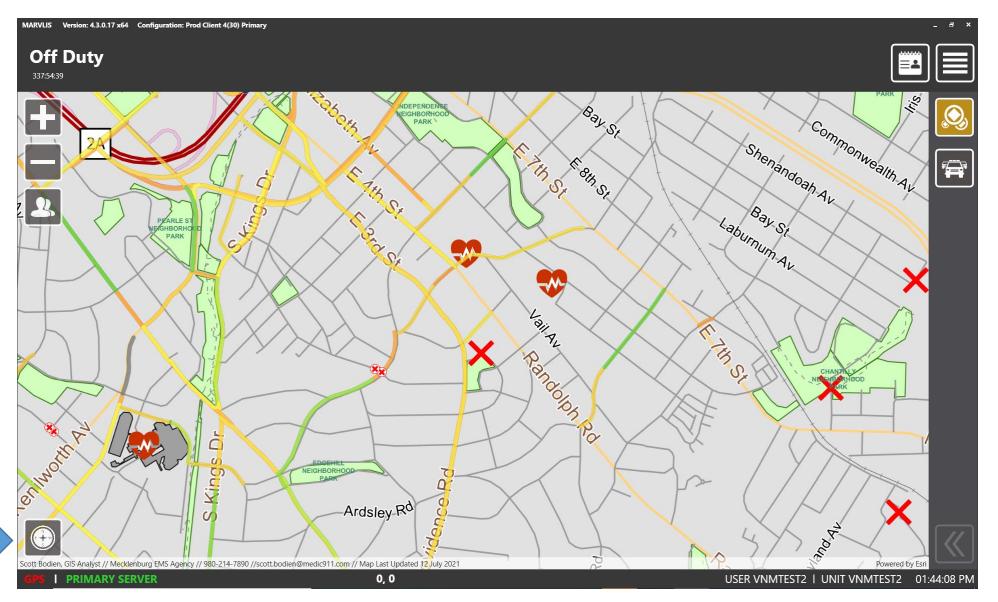

#### Road Closures vs Unconnected Streets

Red X indicates two roads that don't connect. Red Segments Indicate a (temp) closure