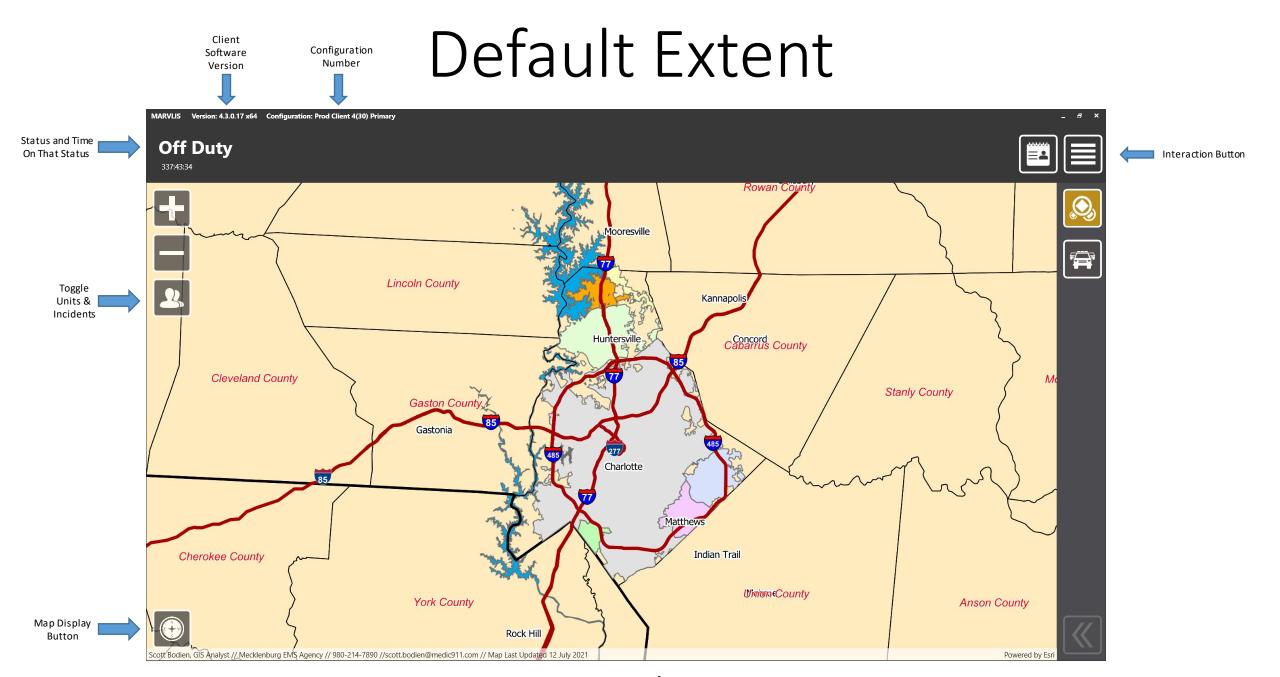

#### Default Extent

Units and Incidents Shown / Default Map Medic Day

Units and Incidents NOT Shown / Default Map Medic Day

Units and Incidents NOT Shown / Default Map Medic Day

GPS Status

#### Interaction Button