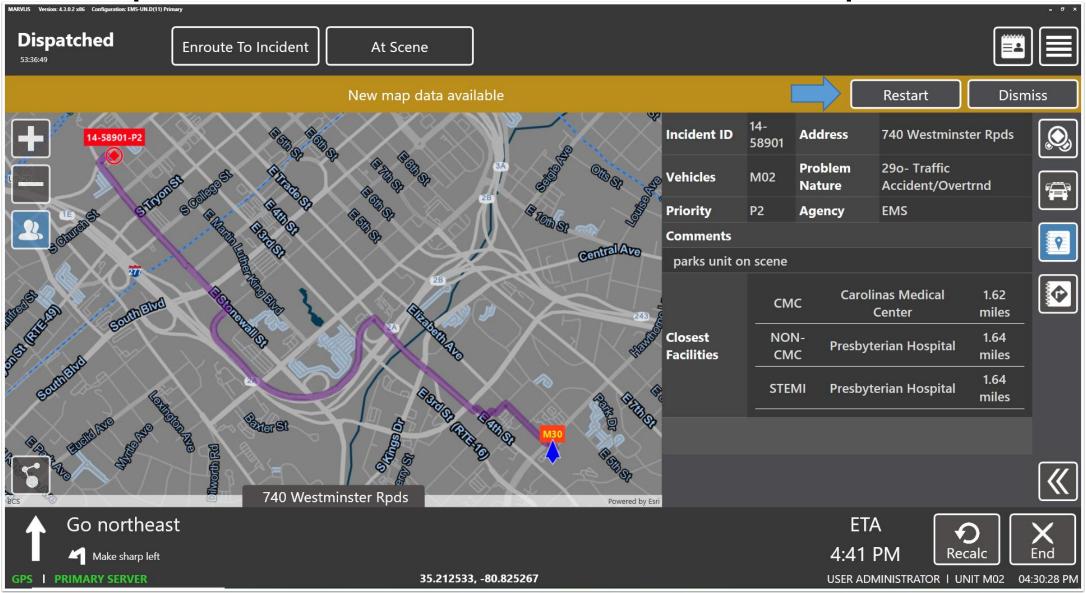

# Update Process – New Map Data

BROWN – At Your Convenience. Marvlis App will Restart. No Restart of Tablet Necessary

## Update Process – New Client Software

BROWN - At Your Convenience. Marvlis App will Restart. No Restart of Tablet Necessary