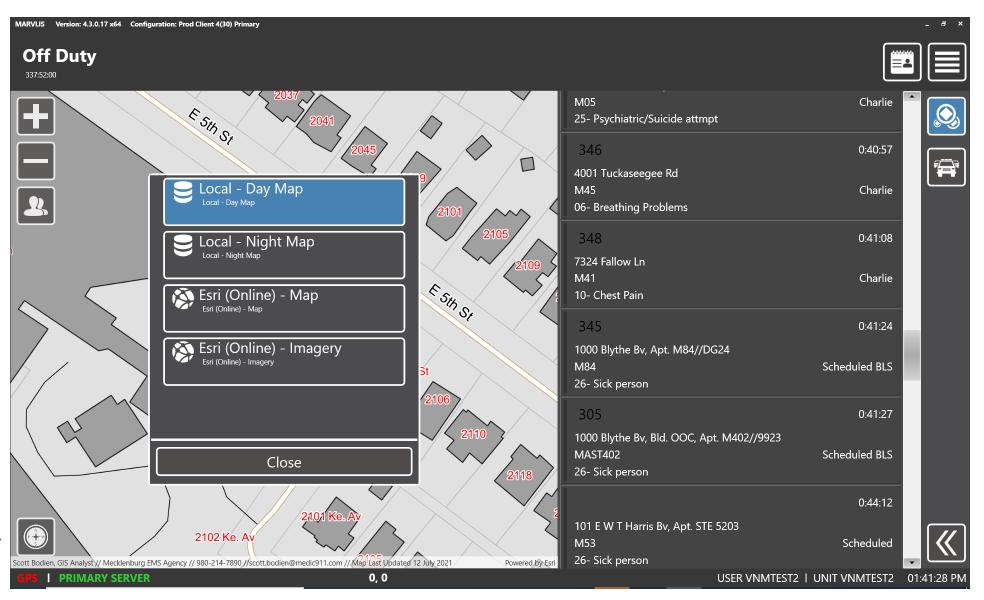

#### Interaction Button – System / GPS

If Unit Having Issues, IT May Ask You To Look At This Area

"Local – Day Map" is the default, in-house map shown earlier

"Local – Night Map" is the other in-house map for night (inverse) use. Must Manually Select

"Local – Night Map" is the other in-house map for night (inverse) use. Must Manually Select

"Esri (Online) – Map" external (3<sup>rd</sup> party) option

"Esri (Online) – Aerial" external (3<sup>rd</sup> party) option. NO other layers