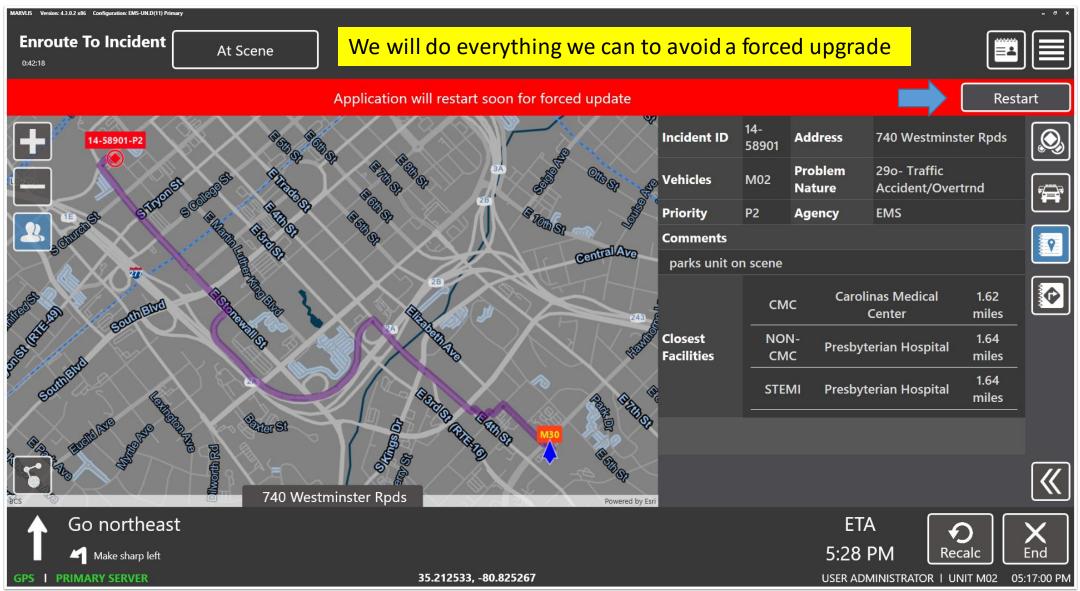

# Update Process – Forced

RED – No Choice. Marvlis App will Restart. No Restart of Tablet Necessary