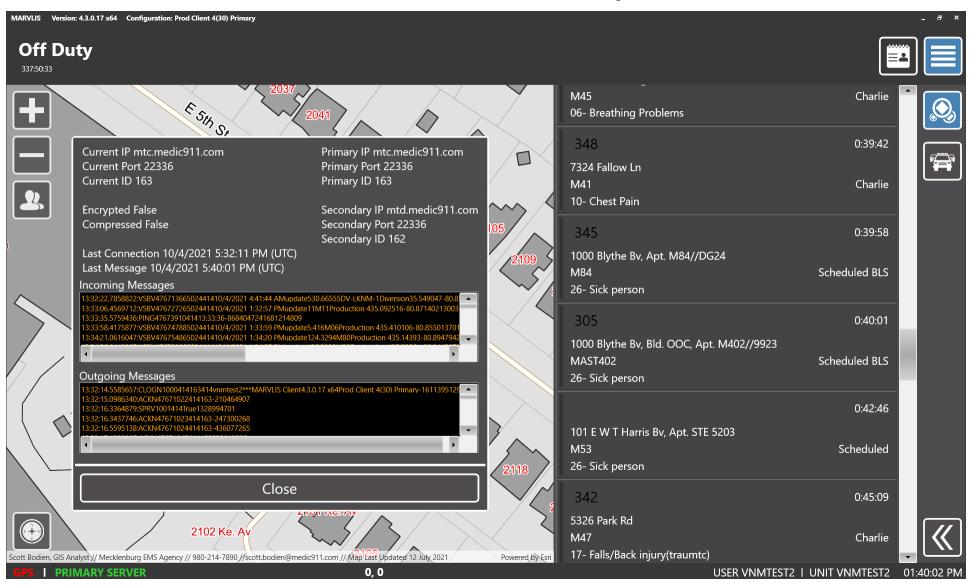

#### Interaction Button – System / Server

If Unit Having Issues, IT May Ask You To Look At This Area

#### Interaction Button – System / GPS

If Unit Having Issues, IT May Ask You To Look At This Area

"Local – Day Map" is the default, in-house map shown earlier

"Local – Night Map" is the other in-house map for night (inverse) use. Must Manually Select