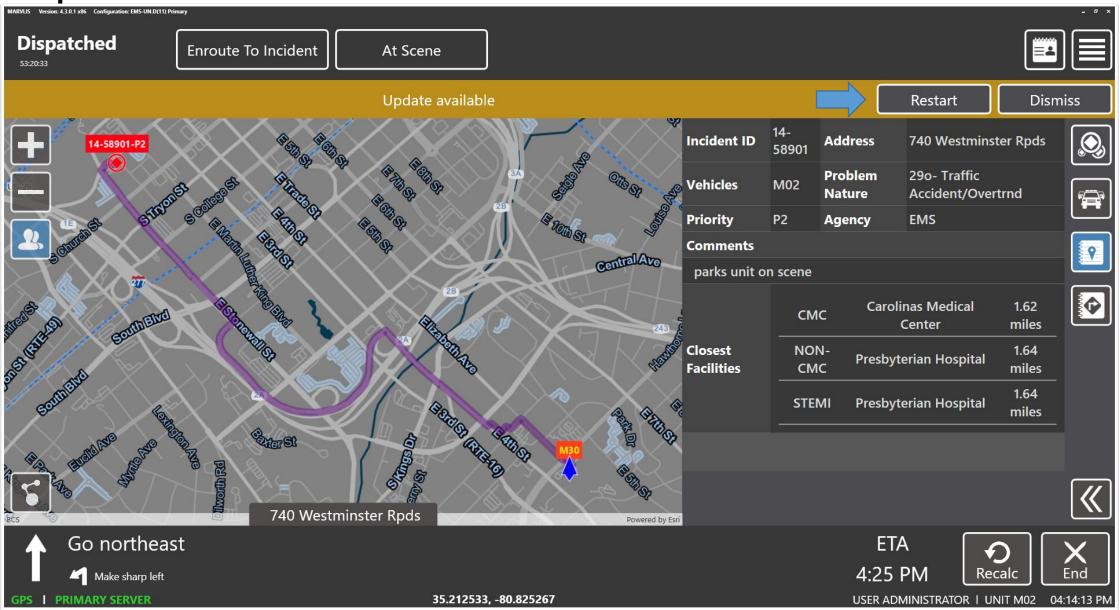

# Update Process – New Map Data

BROWN – At Your Convenience. Marvlis App will Restart. No Restart of Tablet Necessary

## Update Process – New Client Software

BROWN - At Your Convenience. Marvlis App will Restart. No Restart of Tablet Necessary