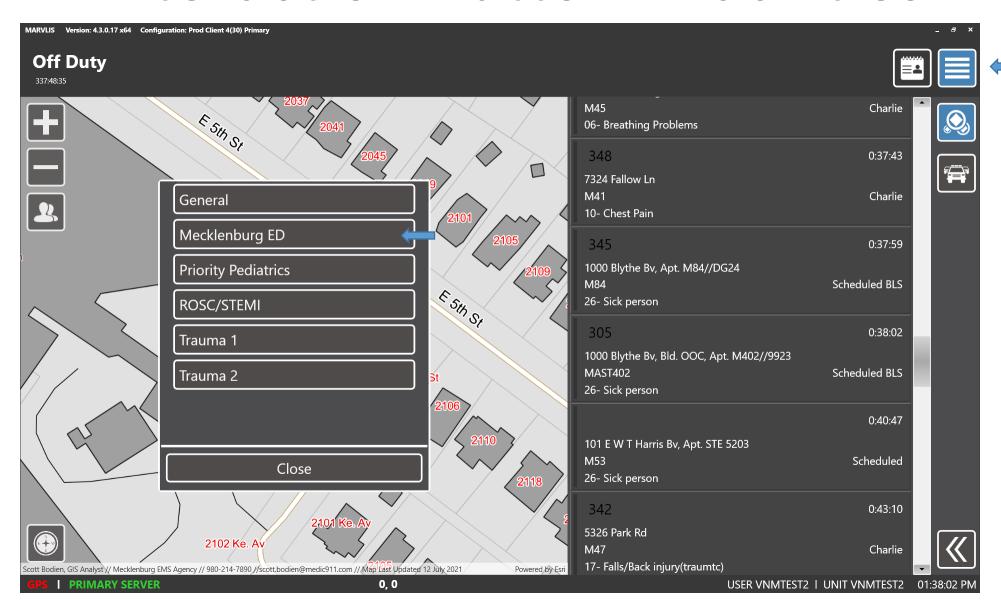

VER                  | 10628 Park Rd. Apt. /2144<br><b>0, 0</b> | 10/4/2021 12:00:00 PM | •        |                                                                                 | USFR VN                                  |          | UNIT VNM                    |                                        |               |  |
|                                       | 5,75                                     | <del></del>           |          |                                                                                 |                                          |          |                             |                                        |               |  |

GPS Status



#### Incident Report



#### Vehicle Report



#### Interaction Button



#### Interaction Button - Facilities



#### Interaction Button - Facilities



#### Interaction Button – Manual Address



#### Interaction Button – System / Server



If Unit Having Issues, IT May Ask You To Look At This Area

#### Interaction Button – System / GPS



If Unit Having Issues, IT May Ask You To Look At This Area





"Local – Day Map" is the default, in-house map shown earlier



"Local – Night Map" is the other in-house map for night (inverse) use. Must Manually Select



"Local – Night Map" is the other in-house map for night (inverse) use. Must Manually Select



"Esri (Online) – Map" external (3<sup>rd</sup> party) option



"Esri (Online) – Aerial" external (3<sup>rd</sup> party) option. NO other layers

## Map Display – Traffic



Traffic Layer. May need to be selected each time. Supposedly updated every