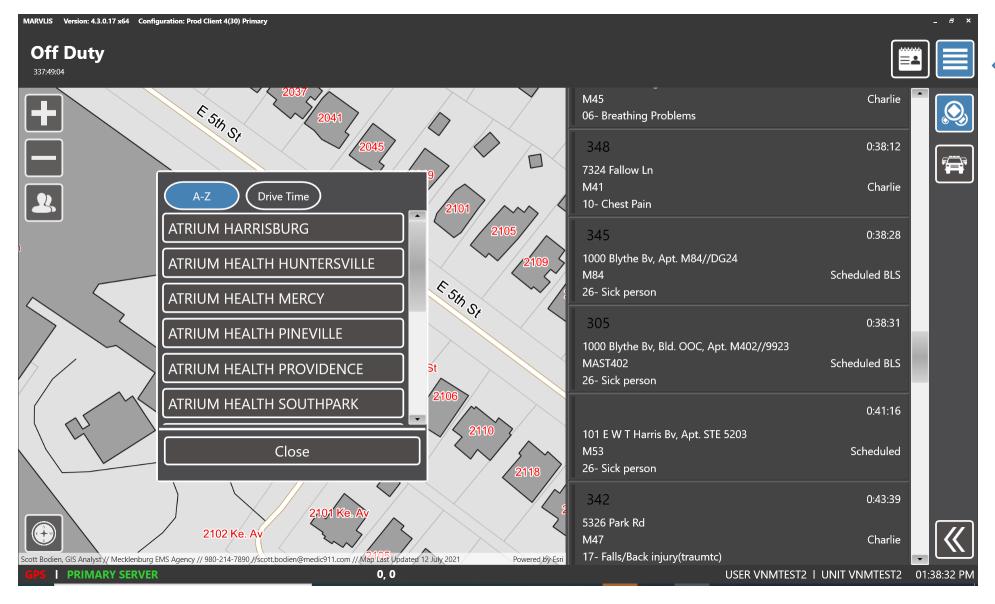

t. /2144<br><b>0, 0</b> | 10/4/2021 12:00:00 PM | •        |                                                                                 | USFR VN                                  |          | UNIT VNM                    |                                        |               |  |
|                                       | 5,75                                     | <del></del>           |          |                                                                                 |                                          |          |                             |                                        |               |  |

GPS Status



#### Incident Report



#### Vehicle Report



#### Interaction Button



#### Interaction Button - Facilities



#### Interaction Button - Facilities



#### Interaction Button – Manual Address



#### Interaction Button – System / Server



If Unit Having Issues, IT May Ask You To Look At This Area

#### Interaction Button – System / GPS



If Unit Having Issues, IT May Ask You To Look At This Area





"Local – Day Map" is the default, in-house map shown earlier



"Local – Night Map" is the other in-house map for night (inverse) use. Must Manually Select



"Local – Night Map" is the other in-house map for night (inverse) use. Must Manually Select



"Esri (Online) – Map" external (3<sup>rd</sup> party) option



"Esri (Online) – Aerial" external (3<sup>rd</sup> party) option. NO other layers

## Map Display – Traffic



Traffic Layer. May need to be selected each time. Supposedly updated every 5 minutes

#### Road Closures vs Unconne