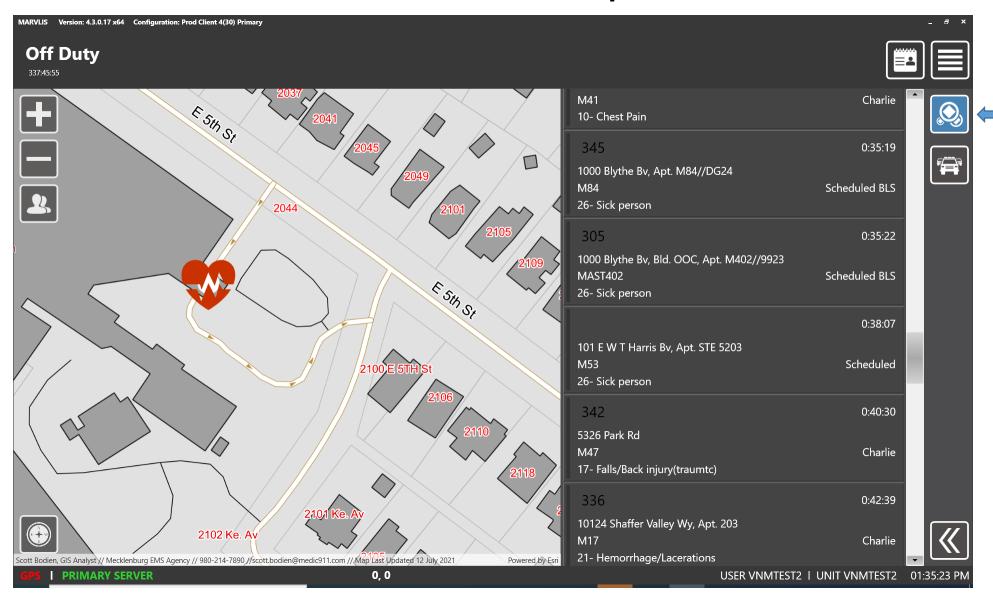

|                                        | 3.54<br>miles |  |
| GPS   PRIMARY SERVER                  | 10628 Park Rd. Apt. /2144<br><b>0, 0</b> | 10/4/2021 12:00:00 PM | •        |                                                                                 | USFR VN                                  |          | UNIT VNM                    |                                        |               |  |
|                                       | 5,75                                     | <del></del>           |          |                                                                                 |                                          |          |                             |                                        |               |  |

GPS Status



#### Incident Report



#### Vehicle Report



#### Interaction Button



#### Interaction Button - Facilities



#### Interaction Button - Facilities



#### Interaction Button – Manual Address



#### Interaction Button – System / Server



If Unit Having Issues, IT May Ask You To Look At This Area

#### Interaction Button – System / GPS



If Unit Having Issues, IT May Ask You To Look At This Area





"Local – Day Map" is the default, in-house map shown earlier



"Local – Night Map" is the other in-house map for night (inverse) use. Must Manually Select



"Local – Night Map" is the other in-house map for night (inverse) use. Must Manually Select



"Esri (Online) – Map" external (3<sup>rd</sup> party) option



"Esri (Online) – Aerial" external (3<sup>rd</sup> party) option. NO other layers

## Map Displa