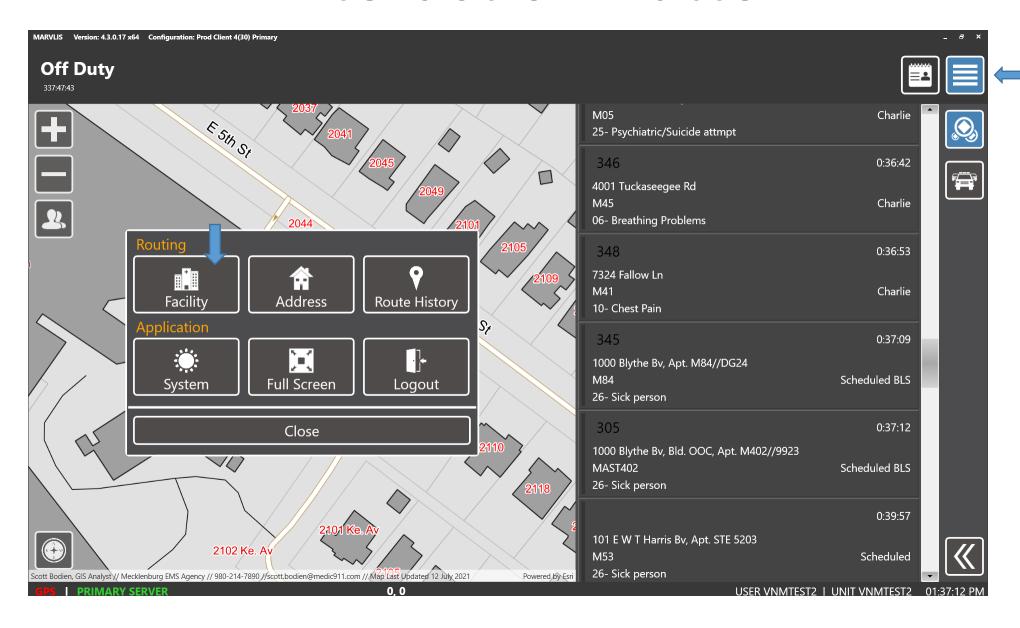

#### Interaction Button

#### Interaction Button - Facilities

#### Interaction Button – Manual Address