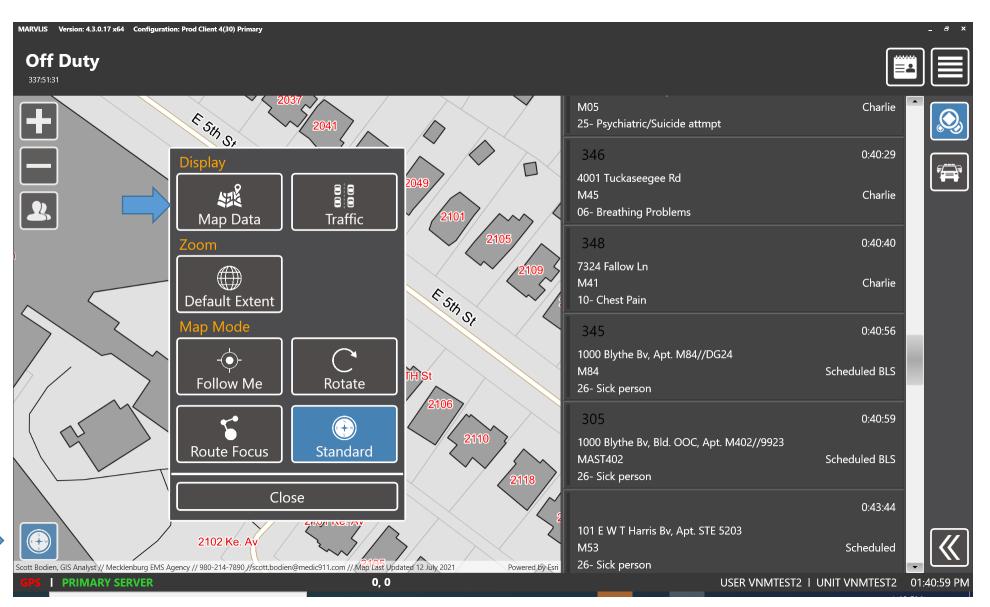

#### Default Extent

Units and Incidents Shown / Default Map Medic Day

Units and Incidents NOT Shown / Default Map Medic Day

Units and Incidents NOT Shown / Default Map Medic Day

#### Default Map Mode – Medic Day

Roads (Direction), Parcels, Footprint, Addresses, Businesses

## Map Display – Traffic

Traffic Layer. May need to be selected each time. Supposedly updated every 5 minutes