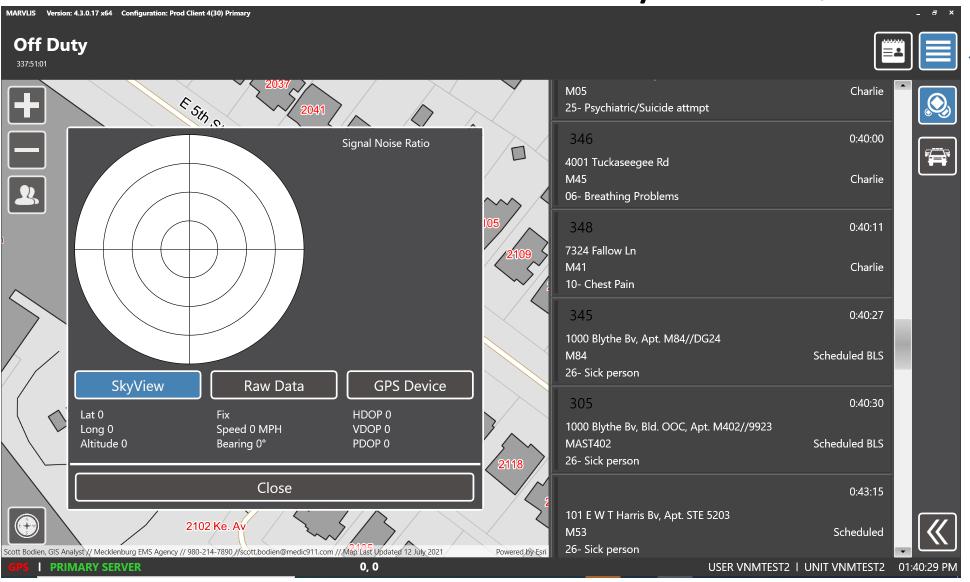

#### Interaction Button – System / GPS

If Unit Having Issues, IT May Ask You To Look At This Area

"Local – Day Map" is the default, in-house map shown earlier

"Local – Night Map" is the other in-house map for night (inverse) use. Must Manually Select