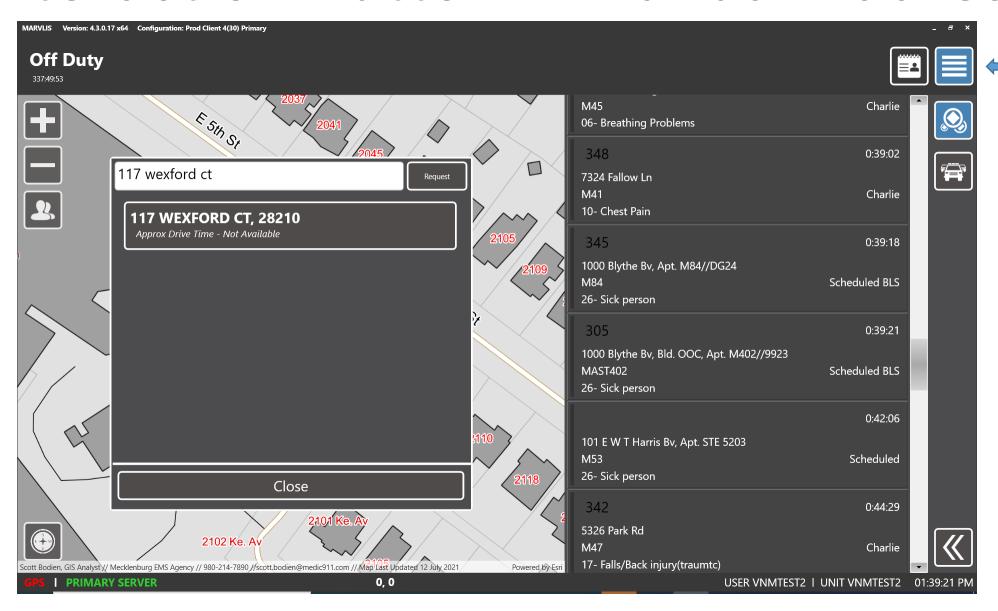

PM | •        |                                                                                 | USFR VN                                  |          | UNIT VNM                    |                                        |               |  |
|                                       | 5,75                                     | <del></del>           |          |                                                                                 |                                          |          |                             |                                        |               |  |

GPS Status



#### Incident Report



#### Vehicle Report



#### Interaction Button



#### Interaction Button - Facilities



#### Interaction Button - Facilities



#### Interaction Button – Manual Address



#### Interaction Button – System / Server



If Unit Having Issues, IT May Ask You To Look At This Area

#### Interaction Button – System / GPS



If Unit Having Issues, IT May Ask You To Look At This Area





"Local – Day Map" is the default, in-house map shown earlier



"Local – Night Map" is the other in-house map for night (inverse) use. Must Manually Select



"Local – Night Map" is the other in-house map for night (inverse) use. Must Manually Select



"Esri (Online) – Map" external (3<sup>rd</sup> party) option



"Esri (Online) – Aerial" external (3<sup>rd</sup> party) option. NO other layers

## Map Display – Traffic



Traffic Layer. May need to be selected each time. Supposedly updated every 5 minutes

#### Road Closures vs Unconnected Streets



Red X indicates two roads th