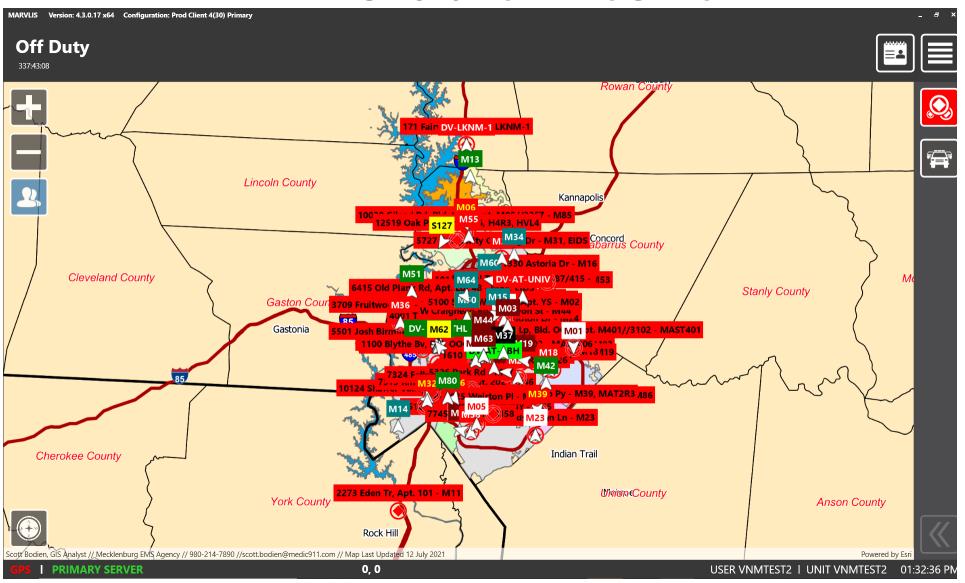

#### Default Extent

Units and Incidents Shown / Default Map Medic Day

Units and Incidents NOT Shown / Default Map Medic Day

Units and Incidents NOT Shown / Default Map Medic Day

#### Default Map Mode – Medic Day

Roads (Direction), Parcels, Footprint, Addresses, Businesses