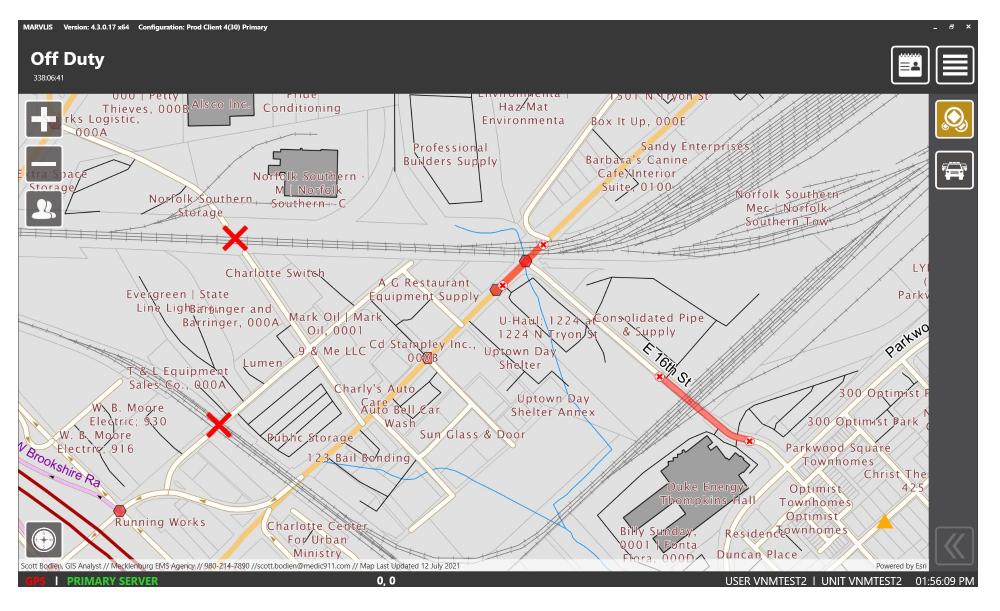

#### Road Closures vs Unconnected Streets

Red X indicates two roads that don't connect. Red Segments Indicate a (temp) closure