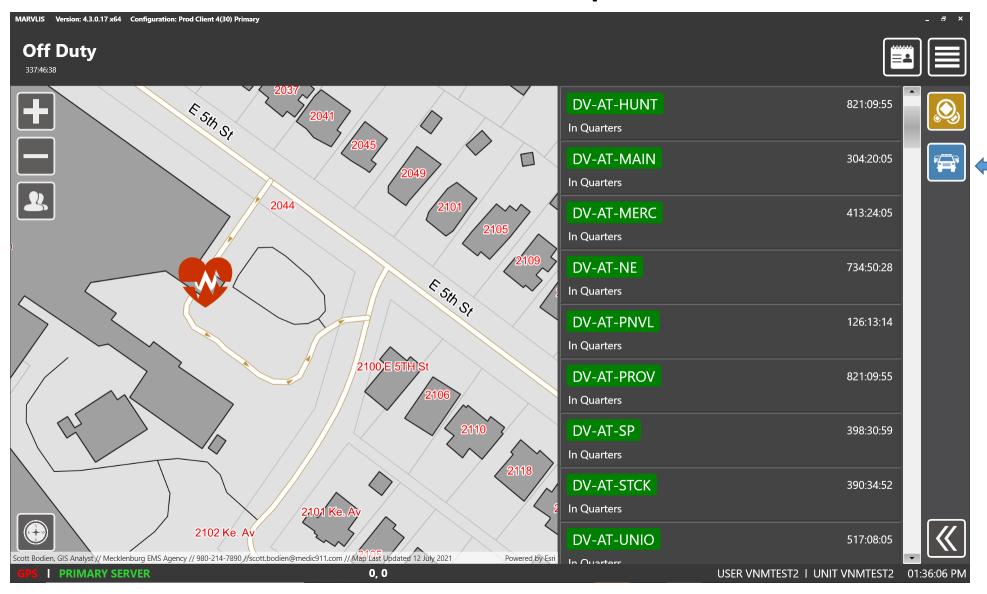

| 3.54<br>miles |  |
| GPS   PRIMARY SERVER                  | 10628 Park Rd. Apt. /2144<br><b>0, 0</b> | 10/4/2021 12:00:00 PM | •        |                                                                                 | USFR VN                                  |          | UNIT VNM                    |                                        |               |  |
|                                       | 5,75                                     | <del></del>           |          |                                                                                 |                                          |          |                             |                                        |               |  |

GPS Status



#### Incident Report



#### Vehicle Report



#### Interaction Button



#### Interaction Button - Facilities



#### Interaction Button - Facilities



#### Interaction Button – Manual Address



#### Interaction Button – System / Server



If Unit Having Issues, IT May Ask You To Look At This Area

#### Interaction Button – System / GPS



If Unit Having Issues, IT May Ask You To Look At This Area





"Local – Day Map" is the default, in-house map shown earlier



"Local – Night Map" is the other in-house map for night (inverse) use. Must Manually Select



"Local – Night Map" is the other in-house map for night (inverse) use. Must Manually Select



"Esri (Online) – Map" external (3<sup>rd</sup> party) option



"Esri (Online) – Aerial" external (3<sup>rd</sup> party) option. NO other layers

## Map Display – Traffic



Traffic