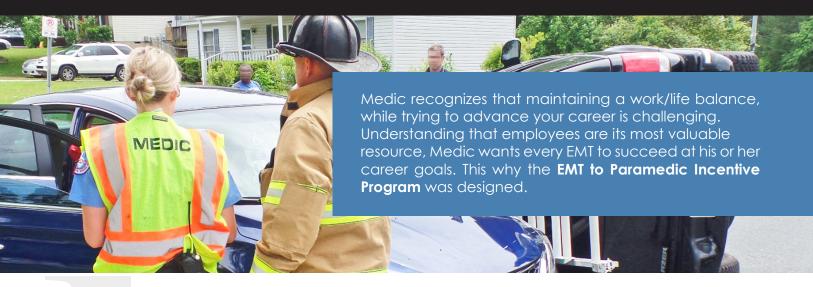

## INCENTIVE - WAGES AND BONUS

First day of Paramedic Program

5% Pay Increase Completion of Paramedic Program

\$1,250 Bonus Successful Release to Full Paramedic Status

5% or Paramedic Entry Level Pay Increase (Whichever is greater) 1 Year Post Graduation & 1,880hrs Worked as a Paramedic

\$1,250 Bonus



Can't make it to class because of your shift? Medic will work with you...

- Opportunity to move to a shift that accommodates your Paramedic Program class schedule
- 10 vouchers to be used during your time in the Paramedic Program. Use a voucher for a scheduled, day off (paid) with no attendance points issued.
  Example: 1 voucher = 1 day off

1 1/1

- 1. Vouchers cannot be used on consecutive days
- 2. Cannot use more than two (2) vouchers in one (1) month
- 3. Vouchers used Jun-Aug