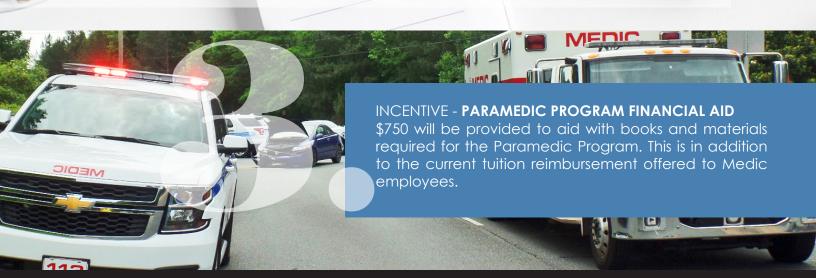

am

\$1,250 Bonus Successful Release to Full Paramedic Status

5% or Paramedic Entry Level Pay Increase (Whichever is greater) 1 Year Post Graduation & 1,880hrs Worked as a Paramedic

\$1,250 Bonus



Can't make it to class because of your shift? Medic will work with you...

- Opportunity to move to a shift that accommodates your Paramedic Program class schedule
- 10 vouchers to be used during your time in the Paramedic Program. Use a voucher for a scheduled, day off (paid) with no attendance points issued.
  Example: 1 voucher = 1 day off

1 1/1

- 1. Vouchers cannot be used on consecutive days
- 2. Cannot use more than two (2) vouchers in one (1) month
- 3. Vouchers used Jun-Aug = two (2) vouchers for one (1) day off

4. Vouchers end at your graduation or end of program. No exceptions.