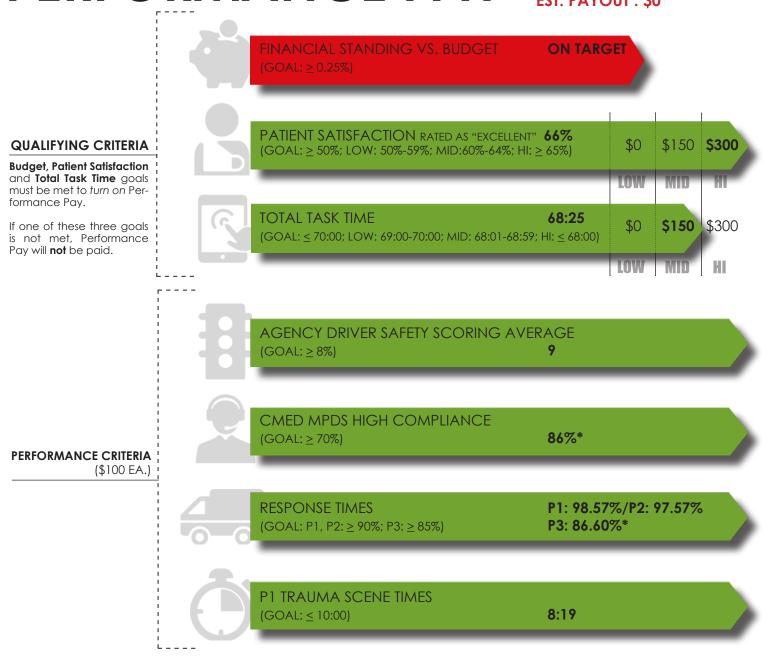

## PERFORMANCE PAY

PERIOD 1 (7/1/20 - 10/31/20) WEEKLY RESULTS THRU' 2/21/20 EST. PAYOUT : \$0

The latest Performance Pay Tracking Period began on July 1. We are striving to meet the Patient Satisfaction goal of  $a \ge 50\%$  rating (experience as "Excellent"). In order to create a comfortable margin of performance, while continuing to improve the patient experience, we would like to share some feedback from recent patient focus groups.